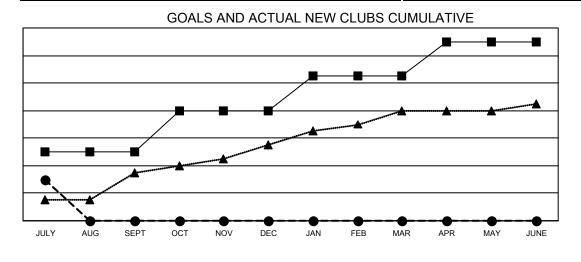

## GAT MONTHLY MEMBERSHIP PROGRESS REPORT

Multiple District 3234

Results as of: 7/31/2020

LOCATION: INDIA

| Clubs                 |               |           |               | Members               |                           |                         |                                                    |  |  |
|-----------------------|---------------|-----------|---------------|-----------------------|---------------------------|-------------------------|----------------------------------------------------|--|--|
| RESULTS FOR 2020-2021 |               |           |               | RESULTS FOR 2020-2021 |                           |                         |                                                    |  |  |
| QUARTER               | NEW CLUB GOAL | NEW CLUBS | DROPPED CLUBS | QUARTER               | MEMBER GROWTH NET<br>GOAL | MEMBER GROWTH<br>ACTUAL | DROPPED<br>MEMBERS ACTUAL<br>(including transfers) |  |  |
| JULY/AUG/SEPT         | 10            | 6         | 3             | JULY/AUG/SE           | РТ 205                    | 393                     | 94                                                 |  |  |
| OCT/NOV/DEC           | 6             | 0         | 0             | OCT/NOV/DEC           | 300                       | 0                       | 0                                                  |  |  |
| JAN/FEB/MAR           | 5             | 0         | 0             | JAN/FEB/MAR           | 180                       | 0                       | 0                                                  |  |  |
| APR/MAY/JUNE          | 5             | 0         | 0             | APR/MAY/JUN           | IE 205                    | 0                       | 0                                                  |  |  |

- CURRENT YEAR ACTUAL NEW CLUBS

- LAST YEAR ACTUAL NEW CLUBS

| DROPPED CLUBS: 3 |           | 58 CLUBS OF 370 ADDED 1 OR MORE                      | GENDER DISTRIBUTION        |                |             |
|------------------|-----------|------------------------------------------------------|----------------------------|----------------|-------------|
|                  |           | NEW MEMBERS                                          | MALE                       | 10,088 (66.22% | 6)          |
|                  |           | 1                                                    | FEMALE                     | 5,145 (33.78%) | )           |
| DROPPED MEMBERS  |           |                                                      |                            |                |             |
| DECEASED         | 2         | CLICK HERE FOR CUMULATIVE                            | TOTAL FAMILY UNIT MEMBERS  |                | 9,494       |
| CLUB CANCELLED   | 0         | MEMBERSHIP DATA                                      | FAMILY MEMBERS PAYING HALF |                | 5.373       |
| OTHER            | 92        |                                                      |                            |                | 5,575       |
| TOTAL            | 94        |                                                      |                            |                |             |
| MBR0181          | © Copyria | t 2020 Lions Clubs International All Rights Reserved |                            |                | Page 1 of 1 |