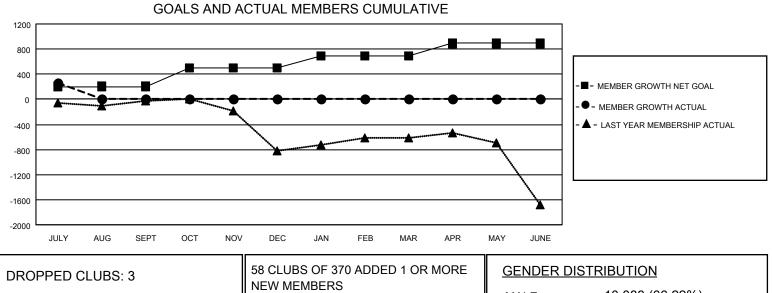

## GAT MONTHLY MEMBERSHIP PROGRESS REPORT

Multiple District 3234

Results as of: 7/31/2020

LOCATION: INDIA

| Clubs                 |               |           |               | Members               |                           |                         |                                                    |  |  |
|-----------------------|---------------|-----------|---------------|-----------------------|---------------------------|-------------------------|----------------------------------------------------|--|--|
| RESULTS FOR 2020-2021 |               |           |               | RESULTS FOR 2020-2021 |                           |                         |                                                    |  |  |
| QUARTER               | NEW CLUB GOAL | NEW CLUBS | DROPPED CLUBS | QUARTER               | MEMBER GROWTH NET<br>GOAL | MEMBER GROWTH<br>ACTUAL | DROPPED<br>MEMBERS ACTUAL<br>(including transfers) |  |  |
| JULY/AUG/SEPT         | 10            | 6         | 3             | JULY/AUG/SE           | РТ 205                    | 393                     | 94                                                 |  |  |
| OCT/NOV/DEC           | 6             | 0         | 0             | OCT/NOV/DEC           | 300                       | 0                       | 0                                                  |  |  |
| JAN/FEB/MAR           | 5             | 0         | 0             | JAN/FEB/MAR           | 180                       | 0                       | 0                                                  |  |  |
| APR/MAY/JUNE          | 5             | 0         | 0             | APR/MAY/JUN           | IE 205                    | 0                       | 0                                                  |  |  |

- CURRENT YEAR ACTUAL NEW CLUBS

- LAST YEAR ACTUAL NEW CLUBS

| DROPPED CLUBS: 3 |           | 58 CLUBS OF 370 ADDED 1 OR MORE                      | GENDER DISTRIBUTION        |                |             |
|------------------|-----------|------------------------------------------------------|----------------------------|----------------|-------------|
|                  |           | NEW MEMBERS                                          | MALE                       | 10,088 (66.22% | 6)          |
|                  |           | 1                                                    | FEMALE                     | 5,145 (33.78%) | )           |
| DROPPED MEMBERS  |           |                                                      |                            |                |             |
| DECEASED         | 2         | CLICK HERE FOR CUMULATIVE                            | TOTAL FAMILY UNIT MEMBERS  |                | 9,494       |
| CLUB CANCELLED   | 0         | MEMBERSHIP DATA                                      | FAMILY MEMBERS PAYING HALF |                | 5.373       |
| OTHER            | 92        |                                                      |                            |                | 5,575       |
| TOTAL            | 94        |                                                      |                            |                |             |
| MBR0181          | © Copyria | t 2020 Lions Clubs International All Rights Reserved |                            |                | Page 1 of 1 |